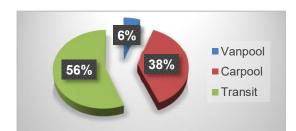

<sup>\*\*</sup> Program exceeded goal June 2016

| Completed Applications |      |     |  |
|------------------------|------|-----|--|
| Vanpool                | 73   | 6%  |  |
| Carpool                | 490  | 38% |  |
| Transit                | 716  | 56% |  |
| Total*                 | 1279 |     |  |