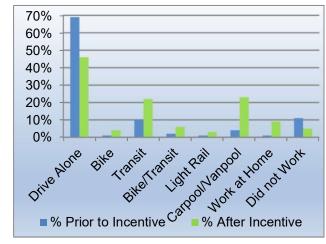

### Pre vs. Post Participant Survey Results

Commute alone weekday before receiving incentive 69%

Commute alone weekday after receiving incentive 46%

Current surveys indicate the program is resulting in a 37 percent reduction in drive alone trips.

#### **Carpool Stats**

179 people have recieved carpool incentives \$12,955 total incentives distributed to date

Weekday Average Mode Use: Before incentive is received vs. after incentive is received

|                 | % Prior to | % After   |  |
|-----------------|------------|-----------|--|
| Mode            | Incentive  | Incentive |  |
| Drive Alone     | 69%        | 46%       |  |
| Bike            | 1%         | 4%        |  |
| Transit         | 10%        | 22%       |  |
| Bike/Transit    | 2%         | 6%        |  |
| Light Rail      | 1%         | 3%        |  |
| Carpool/Vanpool | 4%         | 23%       |  |
| Work at Home    | 1%         | 9%        |  |
| Did not Work    | 11%        | 5%        |  |

Drive alone rates decrease; bus, carpool, vanpool increase appreciably after incentive is received.

- Eight new vanpools started
- 56 new vanpool riders added
- 1,053 MWTG applications confirmed\*

<sup>\*</sup>Registered with DRCOG MWTG rideshare program