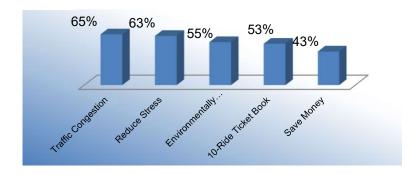

# 36 Commuting Solutions | US 36 Congestion Mitigation Program Status Report September 2016

| Top Reason for Participating |     |  |  |
|------------------------------|-----|--|--|
| Traffic Congestion           | 65% |  |  |
| Reduce Stress                | 63% |  |  |
| Environmentally              |     |  |  |
| Friendly                     | 55% |  |  |
| 10-Ride Ticket               |     |  |  |
| Book                         | 53% |  |  |
| Save Money                   | 43% |  |  |